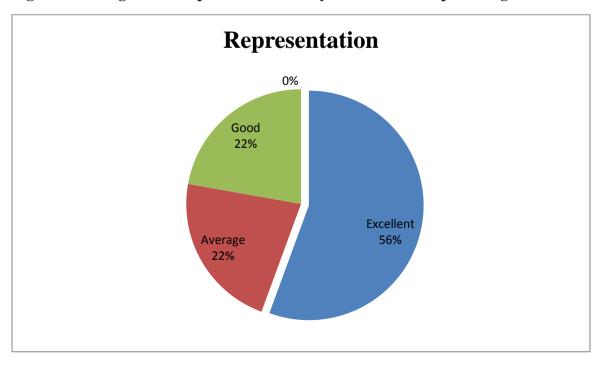

Figure 3 Project ABC's VIDM

Figure 4 Findings on the representative ability of the VIDM in percentages

Figure 5 Findings on VIDM's capability to depict appropriate communication channels

Figure 6 Findings on the agreement with VIDM's underlying proposition