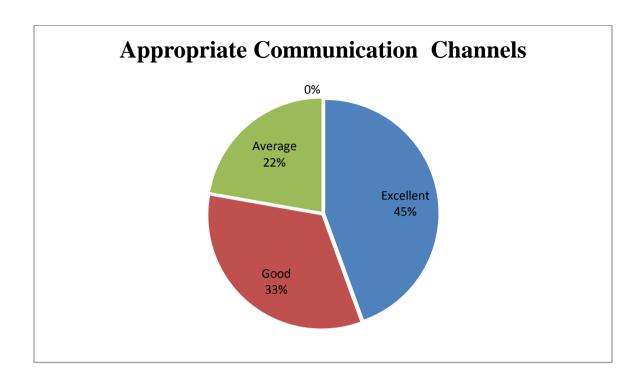

Figure 3 Project ABC's VIDM

Figure 4 Findings on the representative ability of the VIDM in percentages

Figure 5 Findings on VIDM's capability to depict appropriate communication channels

Figure 6 Findings on the agreement with VIDM's underlying proposition