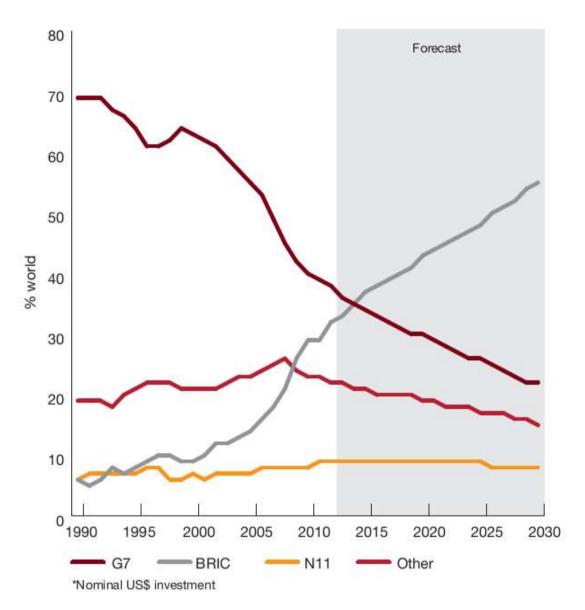

## FIGURES AND TABLE

Figure 1 Economic Growth Rate of Developed and Emerging Economies over the Next Decade

Source: (PWC, 2013)

Figure 2 Percentage of Expected Global Investment

Source: (PWC, 2013)

**Table 1 Profile of Interviewees** 