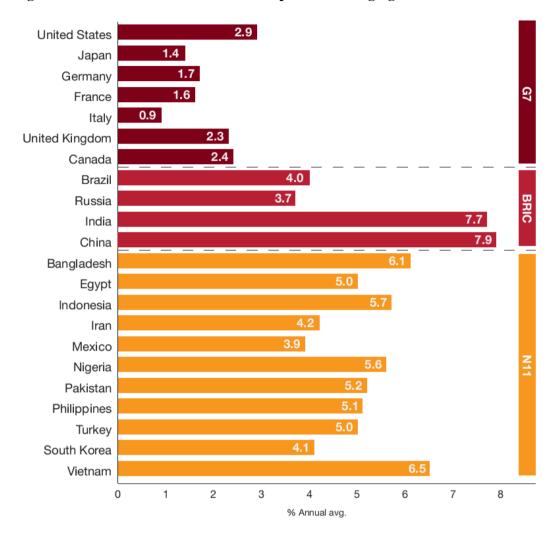

## FIGURES AND TABLE

Figure 1 Economic Growth Rate of Developed and Emerging Economies over the Next Decade

Source: (PWC, 2013)

Figure 2 Percentage of Expected Global Investment

Source: (PWC, 2013)

**Table 1 Profile of Interviewees** 