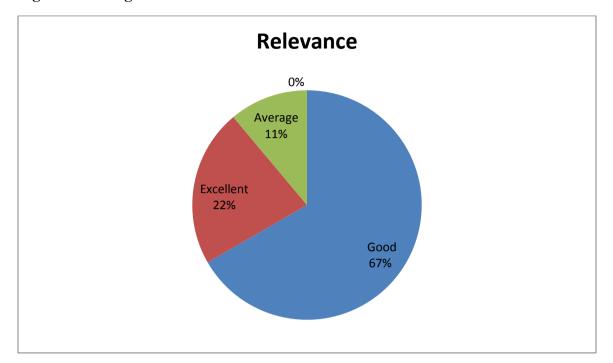

| E1   |
| System 1 (Project Delivery Environment)          | Representative of the Main Contractor (Assistant Project Manager  Representative of the Sub- | 16                                             | F    |
|                                                  | contractor (Manager, Projects)                                                               | 18                                             | F2   |

Figure 3 Project ABC's VIDM



Figure 4 Findings on the representative ability of the VIDM in percentages



Figure 5 Findings on VIDM's capability to depict appropriate communication channels



Figure 6 Findings on the agreement with VIDM's underlying proposition



Figure 7 Findings on the relevant nature of the VIDM to TMO evaluation