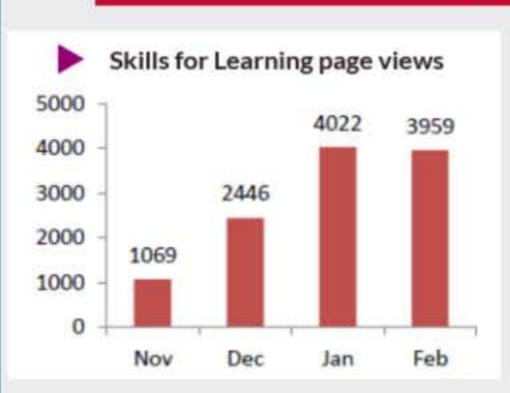

# NOW YOU SEE US. NOW YOU DON'T.



# Development of Library Welcome at the University of Salford

## The need for change



6,412 attending practical based Library Induction



## **Current induction**

# Social Media

Skills for Learning Blog Hints and tips to help you study and work more effectively

Support via digital skills training blog, published by Librarians, Digital Trainers & Study Skills Advisors







## **Insitu Training**

- Bookable training
- Library, research, digital and study skills







# Librarian role in Library Welcome



Market



Promote



Signpost



Empower

## **Growth & Statistics**







Feb = 1469 Dec = 1380Oct = 1286

### Aug = 1055

# **Future Library Welcome**





training





based training



Increase training portfolio

"I've just been to my Library induction and I don't even know where the books are!"

Focused information delivery via Skills for Learning website and social media Pre-arrival: passwords, reading lists,

VLE & email support

Week 5/6: finding resources advice

Week 9-12: referencing & e-

submission support

**Introduce** Library to Schools (3 mins) **Market** training & online support Signpost Skills for Learning Website **Promote** YouTube, Twitter & blog **Highlight** support at key times Foster independent learning **Empower** students to learn when they require new skills

## **Sept 2014-March 2015**

**166** skills sessions offered:

- L