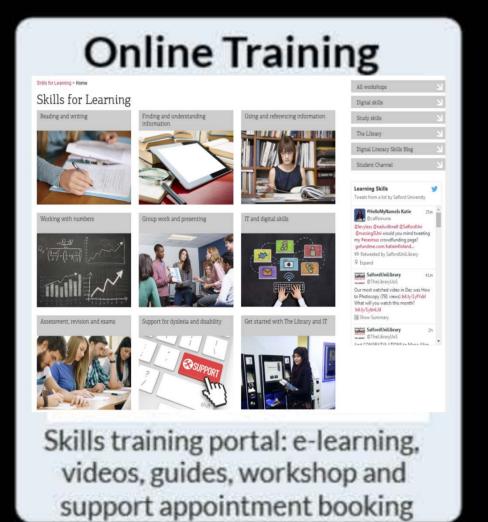

# Social Media

Skills for Learning Blog Hints and tips to help you study and work more effectively

Support via digital skills training blog, published by Librarians, Digital Trainers & Study Skills Advisors

## **Insitu Training**

- Bookable training
- Library, research, digital and study skills