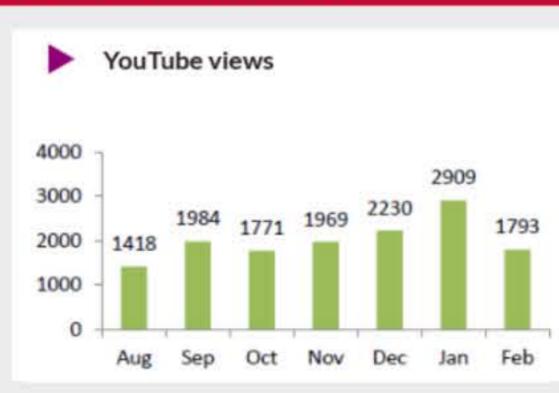

## **Sept 2014-March 2015**

**166** skills sessions offered:

- Library tours
- Discovery system searching
- Finding academic information
- IT@Salford & e-submission

476 attendees

27039 online interactions