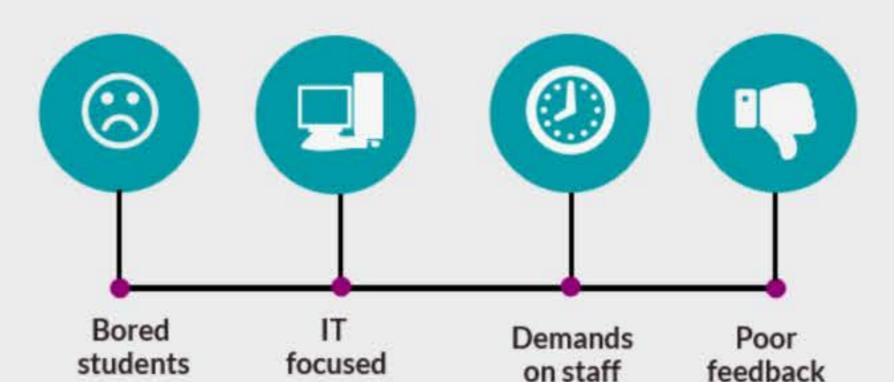

# NOW YOU SEE US. NOW YOU DON'T.



# Development of Library Welcome at the University of Salford

## The need for change



6,412 attending practical based Library Induction



## **Current induction**

# Social Media

Skills for Learning Blog Hints and tips to help you study and work more effectively

Support via digital skills training blog, published by Librarians, Digital Trainers & Study Skills Advisors







## **Insitu Training**

- Bookable training
- Library, research, digital and study skills







# Librarian role in Library Welcome



Market



Promote



Signpost



Empower

## **Growth & Statistics**







Feb = 1469 Dec = 1380Oct = 1286

### Aug = 1055

# **Future Library Welcome**





training





based training



Increase training portfolio

"I've just been to my Library induction and I don't even know where the books are!"

Focused information delivery via Skills for Learning website and social media Pre-arrival: passwords, reading lists