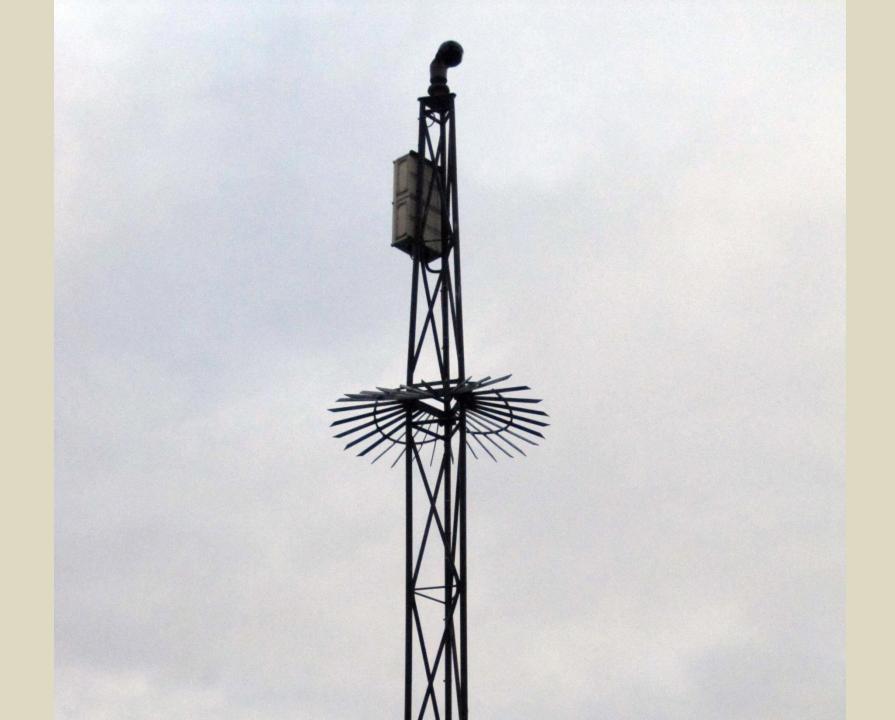

Live camera feeds and data streams are overlapped and interfered with...

movement is mapped across a public atrium space occupied by a CCTV tower and a time travelling chandelier.

ID:29334 instinctive state: bored time tracked:24 secs distance:12.4m direction: coffee bar