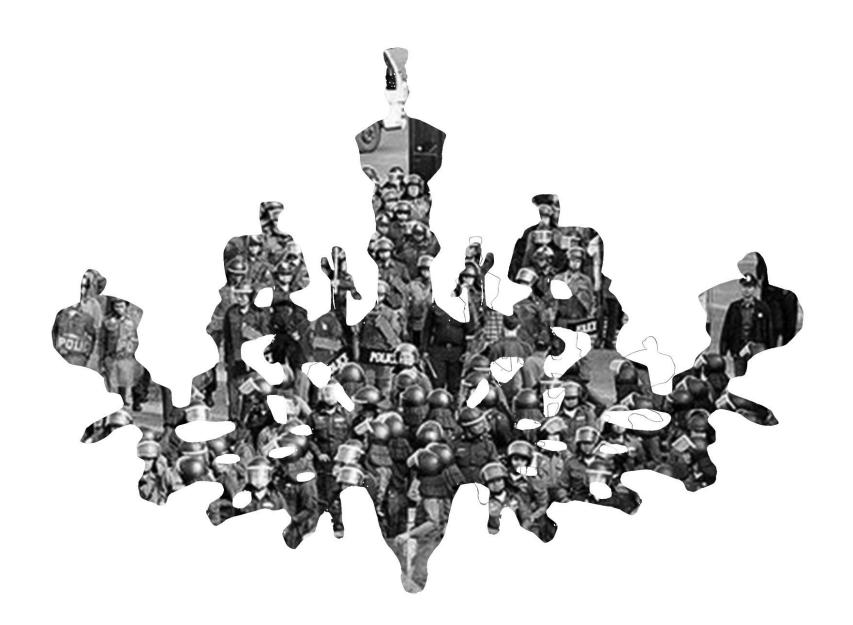

Live camera feeds and data streams are overlapped and interfered with...

movement is mapped across a public atrium space occupied by a CCTV tower and a time travelling chandelier.

ID:29334 instinctive state: bored time tracked:24 secs distance:12.4m direction: coffee bar