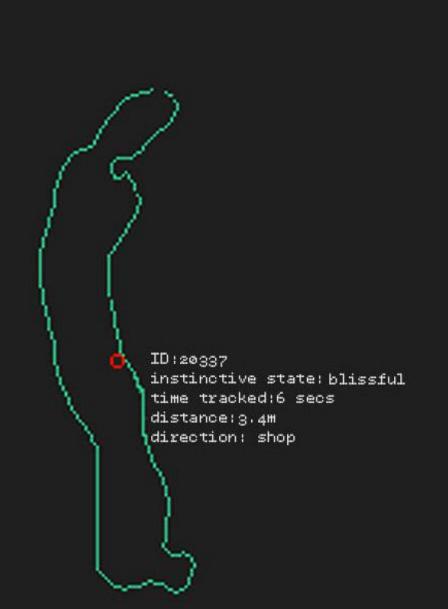

Live camera feeds and data streams are overlapped and interfered with...

movement is mapped across a public atrium space occupied by a CCTV tower and a time travelling chandelier.

ID:29334 instinctive state: bored time tracked:24 secs distance:12.4m direction: coffee bar