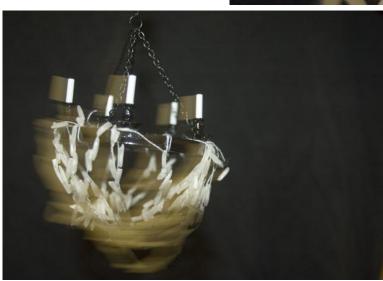

The Van Eyck painting signals patronage of the arts by the new mercantile classes.

They commissioned painters to tell the story of their wealth and success.

Scrutinised both by artists and scientists, the painting has been open to speculation as to its geometrical and perspectival verasity, in particular the rendition of the chandelier.

Connected with the suggestion that it was painted by means of an optical device, a camera obscura, the painting rubs two worlds together: the world of reason and logic up against the world of the imaginary and the fictitious.

Live camera feeds and data streams are overlapped and interfered with...

movement is mapped across a public atrium space occupied by a CCTV tower and a time travelling chandelier.

ID:29334 instinctive state: bored time tracked:24 secs distance:12.4m direction: coffee bar