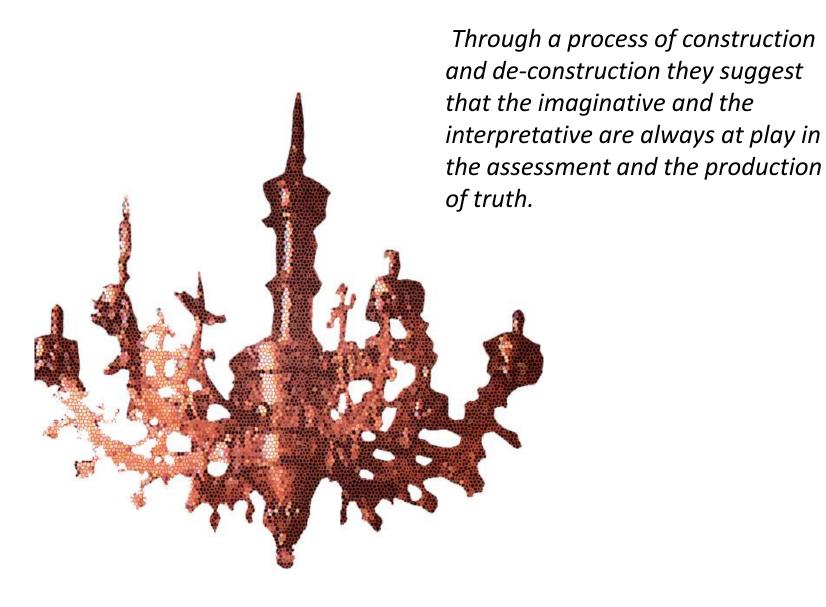

The Van Eyck painting signals patronage of the arts by the new mercantile classes.

They commissioned painters to tell the story of their wealth and success.

Scrutinised both by artists and scientists, the painting has been open to speculation as to its geometrical and perspectival verasity, in particular the rendition of the chandelier.

Connected with the suggestion that it was painted by means of an optical device, a camera obscura, the painting rubs two worlds together: the world of reason and logic up against the world of the imaginary and the fictitious.