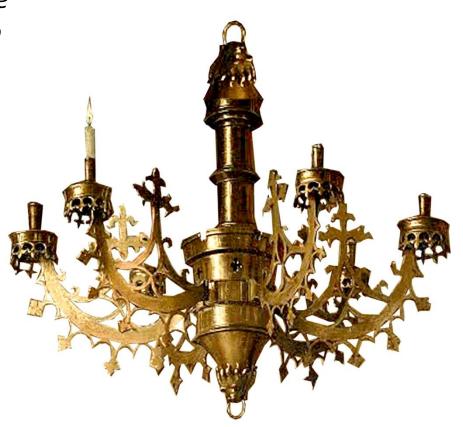

The Van Eyck painting signals patronage of the arts by the new mercantile classes.

They commissioned painters to tell the story of their wealth and success.

Scrutinised both by artists and scientists, the painting has been open to speculation as to its geometrical and perspectival verasity, in particular the rendition of the chandelier.

Connected with the suggestion that it was painted by means of an optical device, a camera obscura, the painting rubs two worlds together: the world of reason and logic up against the world of the imaginary and the fictitious.