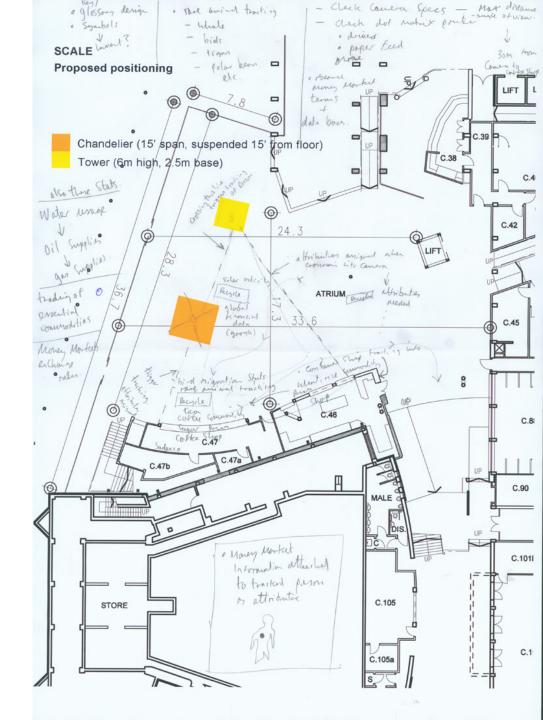

The following image sequence charts some of the ideas artists Simon Ford and Colin Lloyd have used in their working process to prepare for an exhibition which questions notions of scientific evidence

Using surveillance technology, data collection, digital print and re-imagined objects, *The Tracker Chronicles* (work in progress title SCALE) plays with an array of information gathering devices, exploring their possible meanings and applications.

Live camera feeds and data streams are overlapped and interfered with...

movement is mapped across a public atrium space occupied by a CCTV tower and a time travelling chandelier.

ID:29334 instinctive state: bored time tracked:24 secs distance:12.4m direction: coffee bar