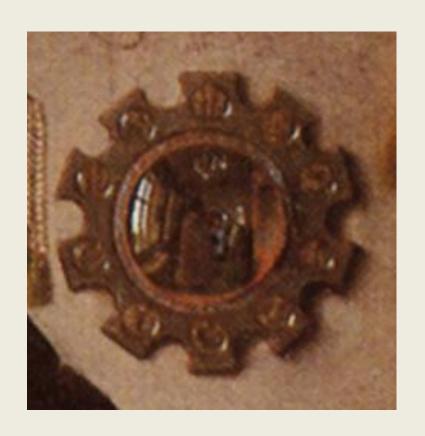

The Van Eyck painting signals patronage of the arts by the new mercantile classes.

They commissioned painters to tell the story of their wealth and success.

Scrutinised both by artists and scientists, the painting has been open to speculation as to its geometrical and perspectival verasity, in particular the rendition of the chandelier.

Connected with the suggestion that it was painted by means of an optical device, a camera obscura, the painting rubs two worlds together: the world of reason and logic up against the world of the imaginary and the fictitious.