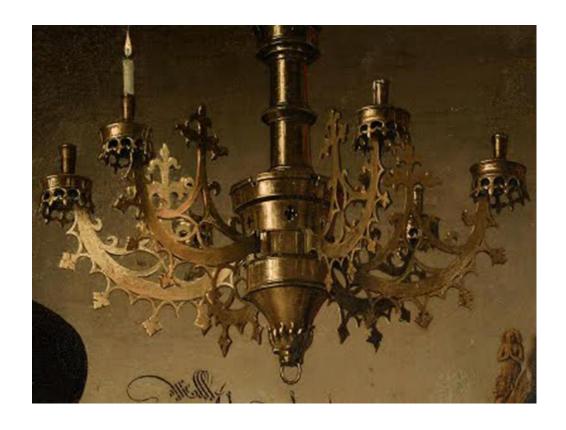

The Van Eyck painting signals patronage of the arts by the new mercantile classes.

They commissioned painters to tell the story of their wealth and success.

Scrutinised both by artists and scientists, the painting has been open to speculation as to its geometrical and perspectival verasity, in particular the rendition of the chandelier.

Connected with the suggestion that it was painted by means of an optical device, a camera obscura, the painting rubs two worlds together: the world of reason and logic up against the world of the imaginary and the fictitious.