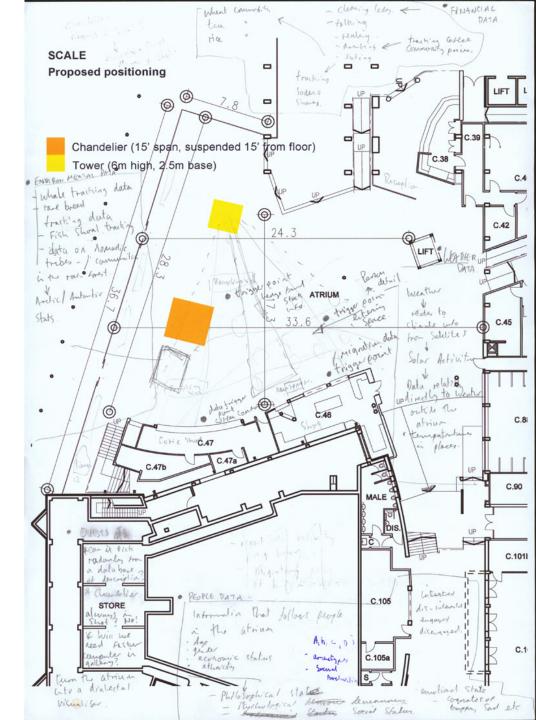

The following image sequence charts some of the ideas artists Simon Ford and Colin Lloyd have used in their working process to prepare for an exhibition which questions notions of scientific evidence

Using surveillance technology, data collection, digital print and re-imagined objects, *The Tracker Chronicles* (work in progress title SCALE) plays with an array of information gathering devices, exploring their possible meanings and applications.

Live camera feeds and data streams are overlapped and interfered with...

movement is mapped across a public atrium space occupied by a CCTV tower and a time travelling chandelier.

ID:29334 instinctive state: bored time tracked:24 secs distance:12.4m direction: coffee bar