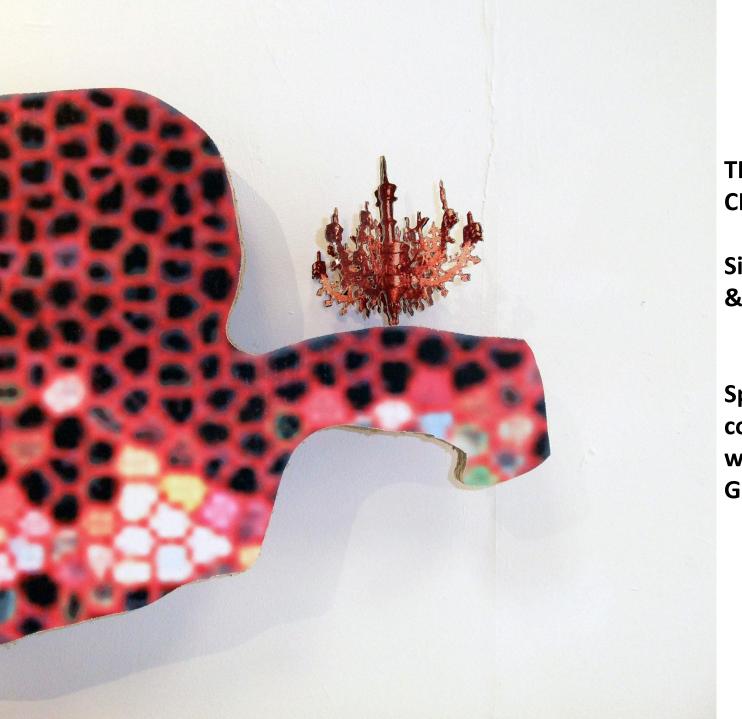

The Van Eyck painting signals patronage of the arts by the new mercantile classes.

They commissioned painters to tell the story of their wealth and success.

Scrutinised both by artists and scientists, the painting has been open to speculation as to its geometrical and perspectival verasity, in particular the rendition of the chandelier.

Connected with the suggestion that it was painted by means of an optical device, a camera obscura, the painting rubs two worlds together: the world of reason and logic up against the world of the imaginary and the fictitious.

Live camera feeds and data streams are overlapped and interfered with...

movement is mapped across a public atrium space occupied by a CCTV tower and a time travelling chandelier.

ID:29334 instinctive state: bored time tracked:24 secs distance:12.4m direction: coffee bar