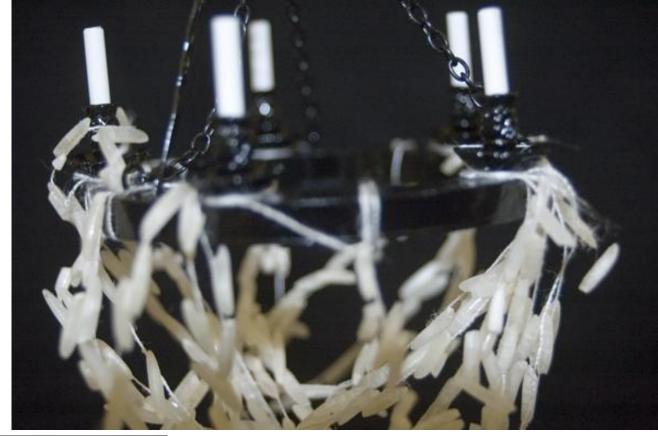

Live camera feeds and data streams are overlapped and interfered with...

movement is mapped across a public atrium space occupied by a CCTV tower and a time travelling chandelier.

ID:29334 instinctive state: bored time tracked:24 secs distance:12.4m direction: coffee bar